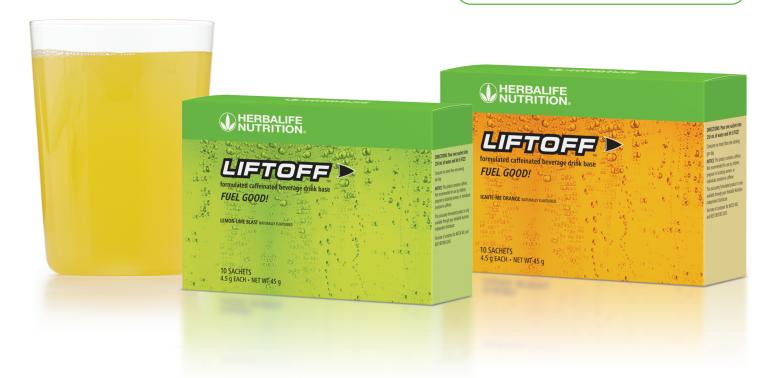

# **LiftOff**<sup>™</sup>

Conveniently wrapped in an individual pocket-size sachet, LiftOff<sup>™</sup> is formulated with a blend of caffeine and B-vitamins to help provide support in energy production which helps you to stay alert and focus.

# Available in the following delicious flavours:

Lemon-Lime Blast

Ignite-Me Orange

#### How do I take it?

Place one sachet into 250ml of water and let it fizz.